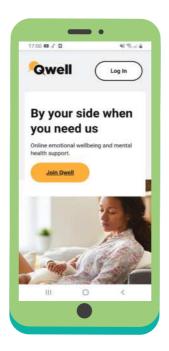

To talk to a counsellor click on: **"Chat now button".**To write a message to the team, click on: **"message the team"** 

www.qwell.io

Click on the

'Join Qwell'

button located in
the centre of the
home page of the
Owell website