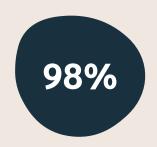

### How our users feel

Agreed to feeling heard, understood and respected.

Agreed that the mental health practitioner helping them was a good fit.

Agreed that what they talked about was important to them.

Said they would recommend Qwell to a friend.

\*Based on 2021 feedback

Visit **www.qwell.io** and get access to our online platform today.