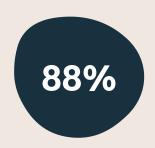

### How our users feel

Agreed to feeling heard, understood and respected.

Agreed that the mental health practitioner helping them was a good fit.

Agreed that what they talked about was important to them.