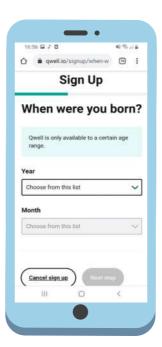

2

Choose from the drop down boxes, the **area** and **location** you live in

Select the **year** and **month** you were born

4

Click on the **gender** that best describes you and then the **ethnicity and background** that most closely matches you