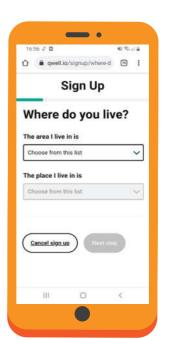

2

Choose from the drop down boxes, the **area** and **location** you live in

Select the **year** and **month** you were born

4

Click on the **gender** that best describes you and then the **ethnicity and background** that most closely matches you