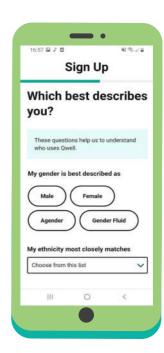

2

Choose from the drop down boxes, the **area** and **location** you live in

Select the **year** and **month** you were born

4

Click on the **gender** that best describes you and then the **ethnicity and background** that most closely matches you