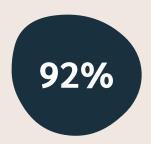

### How our users feel

Agreed to feeling heard, understood and respected.

Agreed that the mental health practitioner helping them was a good fit.

Agreed that what they talked about was important to them.