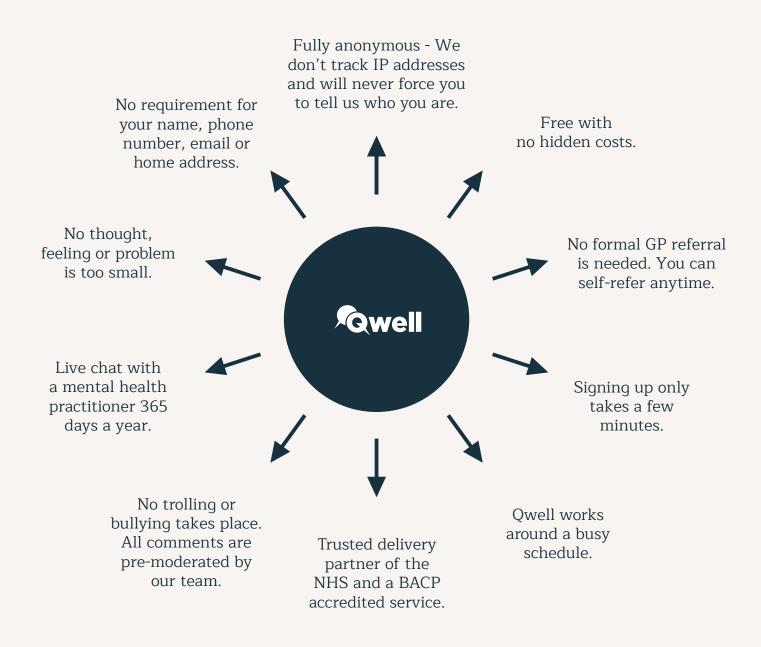

### A few reasons why people use Qwell

### How do I get started?

Signing up only takes a few minutes. Simply visit **www.qwell.io** on any device with a web browser and click on the "**Sign up to Qwell**" button.