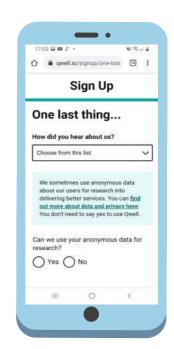

5

Create an
anonymous
username (not
your real name)
and secure
password

Choose from the drop down box to explain where you found out about **Qwell** 

Select **Next step** to complete your registration