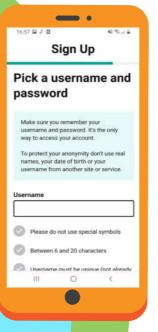

5

Create an
anonymous
username (not
your real name)
and secure
password

Choose from the drop down box to explain where you found out about **Qwell** 

Select **Next step** to complete your registration