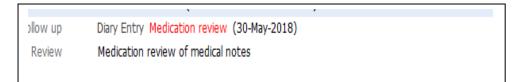

• To change the medication review to the birthday month select 'regime review date'

For clinicians select 'medication review with patient'
For authorised prescription admin staff or MOT staff, select 'medication review of medical notes'