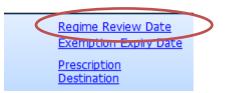

30-May-2018 (Remove) Regime Review Date Exemption Expiry Date Prescription )estination

• It can also be checked in consultations and should be annotated as needed to inform any other staff why the review date has been changed, additional comments can be added.