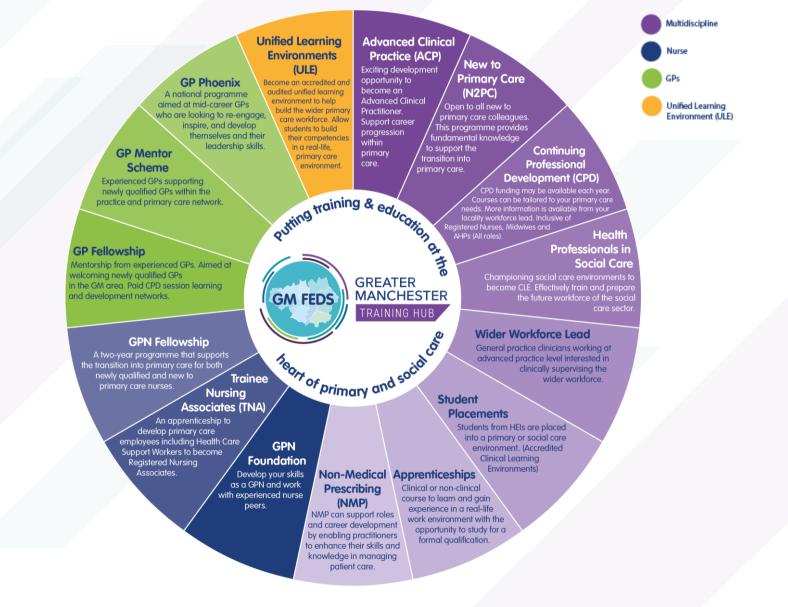

### Programmes

We will put a spotlight on three programmes in the upcoming editions of our newsletter.

For this month, as it's our first, we've provided you with an overview of all our programmes in the wheel below. More information can be accessed via gmth.co.uk or by contacting the programme lead (see back page.)

In the next edition, we'll share information on...GP Fellowship, Advanced Clinical Practice and Wider Workforce Lead