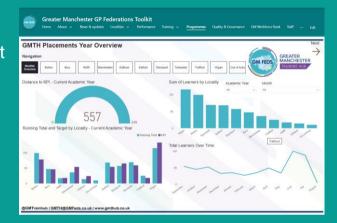

#### Toolkit

We've developed an innovative online toolkit – the first of its kind in the country. The Greater Manchester Training Hub Toolkit acts as a digital doorway to automated live information to support learners and staff, which is always up to date with the documents and resources they need.

The toolkit is now a one-stop place for all the programme events and documents, which automatically update in real-time.

Additionally, accessing this information at the touch of a button means we don't have to clog people's inbox.

Our digital toolkit also allow us to record, monitor and report on all the work we are doing – making us a truly transparent and accessible team.