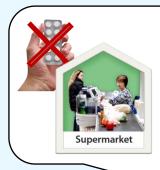

Then answer the questions.

If you're not very ill, you should buy your own medicines.

Tell us what you think of the new rules?

Do we need to do anything extra to help you when the rules start?

Is there any reason the new rules shouldn't apply to you or to other people?