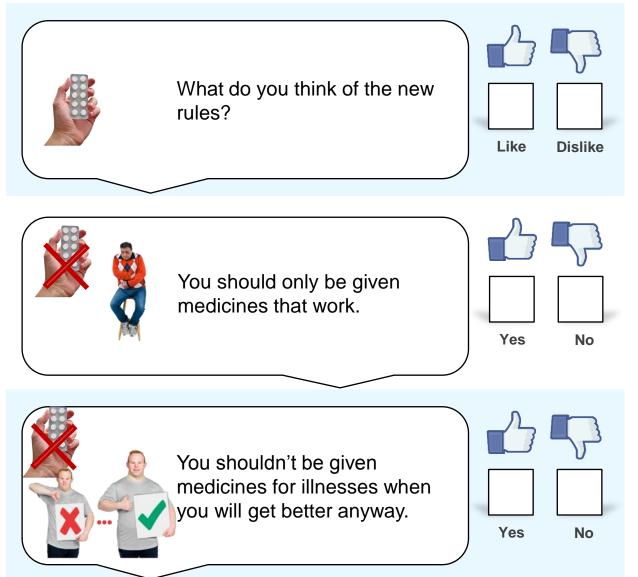

Then answer the questions.

If you're not very ill, you should buy your own medicines.

Tell us what you think of the new rules?

Do we need to do anything extra to help you when the rules start?

Is there any reason the new rules shouldn't apply to you or to other people?